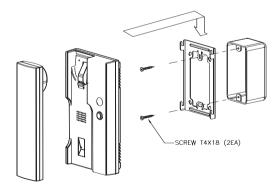

e designated connection cable within the maximum calling distance designated for the product

· It may reduce the product performance.







## 1. General Function

#### 1. Call a DP-4VHP from common entrance

- a) Ring a chime sound.
- b) Pick up a handset to talk.
- c) While on the phone, press door release button to open the door.
- d) Leave the handset to end the talk.

#### 2. Call a DP-4VHP from Master Unit

- a) Ring a chime sound.
- b) Pick up a handset to talk.

#### 3. Call a Master from DP-4VHP

- a) Press the "Call" button on DP-4VHP continuously.
- b) Once a Master receives a call, then your call is on the line. During the conversation, in case there is call from the entrance, then all three parties can talk each other.



## 2. Installation

#### **♦** Installation Diagram



#### \* Caution

- Please avoid direct ray of sun light to install this unit.
- 1450~1500mm is right height from the floor.
- Please avoid the place where being affected by gas, magnetic source and humid.



# 3. Wiring diagram

#### **♦** Wiring



#### \* Warning

- 1. In case of installation around the area where pass the high-voltage line, please use metal tube with coaxial cable.
- 2. Any malfunction or abnormal operation shall be caused by scar or peel off the wire.



# 4. Contents





# 5. Specification

| Model                 | DP-4VHP                                  |
|-----------------------|------------------------------------------|
| Power Voltage         | 220V~, 50/60Hz                           |
| Power Consumption     | MAX: 4 W (220V/60Hz)                     |
| T