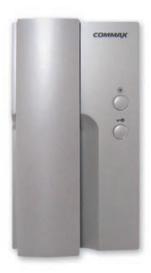

# **User Manual**

Door Phone DP-4VHP

www.commax.com

COMMAX Co.,Ltd.

- Thank you for purchasing COMMAX products.
- Please carefully read this User's Guide (in particular, precautions for safety) before using a product and follow instructions to use a product exactly.
- The company is not responsible for any safety accidents caused by abnormal operation of the product.

# 5. Specification

| Model                 | DP-4VHP                                  |
|-----------------------|------------------------------------------|
| Power Voltage         | 220V~, 50/60Hz                           |
| Power Consumption     | MAX: 4 W (220V/60Hz)                     |
| Transmission          | To Master unit: 4wires                   |
| Communication Method  | Handset                                  |
| Sound                 | From Outdoor unit : Electronic Chime     |
| Time                  | 60 ± 20sec                               |
| Distance              | 28m( % 0.5) / 50m( % 0.65) / 70m( % 0.8) |
| Operating Temperature | 0 ~ +50°C                                |
| Weight                | 0.55 kg                                  |
| Dimension             | 107(W)X195(H)X52(D) mm                   |