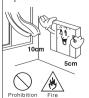

 It may cause an electric shock or fire.

Please don't use and connect this product with other products with different rated voltage

· It may cause a disorder or fire

When installing the product that generates heat, please install the product away from the wall (10cm) for the ventilation.

 It may cause a fire due to the increased internal temperature.

2