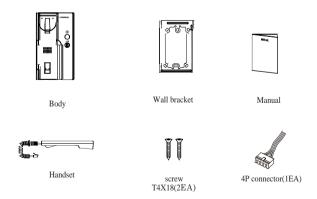

r from DP-4VHP

- a) Press the "Call" button on DP-4VHP continuously.
- b) Once a Master receives a call, then your call is on the line. During the conversation, in case there is call from the entrance, then all three parties can talk each other.



## 2. Installation

#### **♦** Installation Diagram



#### \* Caution

- Please avoid direct ray of sun light to install this unit.
- 1450~1500mm is right height from the floor.
- Please avoid the place where being affected by gas, magnetic source and humid.



# 3. Wiring diagram

#### **♦** Wiring



#### \* Warning

- 1. In case of installation around the area where pass the high-voltage line, please use metal tube with coaxial cable.
- 2. Any malfunction or abnormal operation shall be caused by scar or peel off the wire.



# 4. Contents





# 5. Specification

| Model                 | DP-4VHP                                  |
|-----------------------|------------------------------------------|
| Power Voltage         | 220V~, 50/60Hz                           |
| Power Consumption     | MAX: 4 W (220V/60Hz)                     |
| Transmission          | To Master unit: 4wires                   |
| Communication Method  | Handset                                  |
| Sound                 | From Outdoor unit : Electronic Chime     |
| Time                  | 60 ± 20sec                               |
| Distance              | 28m( % 0.5) / 50m( % 0.65) / 70m( % 0.8) |
| Operating Temperature | 0 ~ +50°C                                |
| Weight                | 0.55 kg                                  |
| Dimension