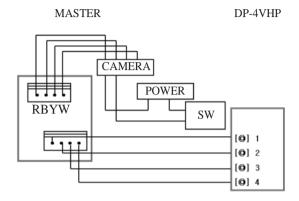

# 3. Wiring diagram

#### **♦** Wiring

#### \* Warning

- 1. In case of installation around the area where pass the high-voltage line, please use metal tube with coaxial cable.
- 2. Any malfunction or abnormal operation shall be caused by scar or peel off the wire.