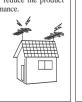

#### **♦** Installation Diagram

#### \* Caution

- Please avoid direct ray of sun light to install this unit.
- 1450~1500mm is right height from the floor.
- Please avoid the place where being affected by gas, magnetic source and humid.